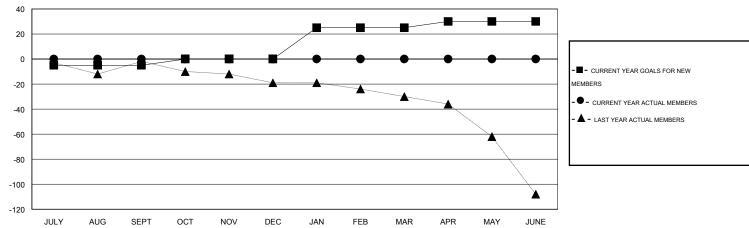

## GOALS AND ACTUAL MEMBERS CUMULATIVE

| DROPPED CLUBS: 0  DROPPED MEMBERS |   | 0 CLUBS OF 0 ADDED 1 OR MORE NEW MEMBERS | GENDER DISTRIBUTION  MALE 0 (100.00%)  FEMALE 0 (100.00%) |  |   |
|-----------------------------------|---|------------------------------------------|-----------------------------------------------------------|--|---|
| DECEASED CLUB CANCELLED           | 0 | CLICK HERE FOR HEALTH ASSESSMENT DATA    | FAMILY UNIT MEMBERS                                       |  | 0 |
| OTHER                             | 0 |                                          | HEAD OF HOUSEHOLD                                         |  | 0 |
| TOTAL                             | 0 |                                          | NON-HEAD OF HOUSEHOLD                                     |  |   |